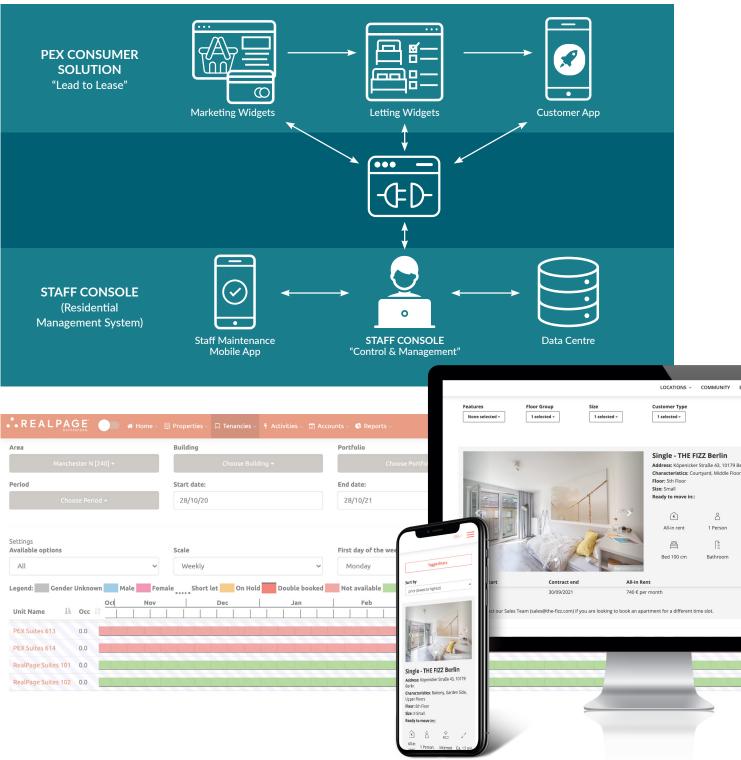

## Control. Flexibility. Delivered.

Stay ahead of the market and reach, engage, convert and retain more student renters with RealPage® PEX.

RealPage PEX is a highly configurable and intuitive Resident Management Solution for managing high volume, multi-tenured Co-Living and PBSA operations. From your website to initial rent payment, PEX delivers an applicant self-service online leasing process, Customer App and operational management system—all ensuring a superior resident booking experience.

The PEX solution gives you the power to create your own unique, best-in-class, automated, online mobile customer booking journey. Proven internationally, PEX is multilingual, supports regional currencies and handles country to country business process variations with ease.

The PEX Solution gives you the ability to:

- Provide a superior customer journey, with applicable real-time tracking, daily management and communication tools
- Manage multiple brands, lease and tenure types
- Manage void periods with applicant 'self-service' short let bookings functions
- Manage online payments, e-signatures and online referencing
- Have complete visibility of operations at a country level, regional level, tenure type, site/building, floor and unit level
- Manage rents and all associated financial aspects with a sophisticated accounts receivable solution
- Engage with applicants and residents via the Customer App
- Upsell to residents via the Customer App
- Support hotel style bookings
- Handle resident shopping via the Parcel Manager function
- Use your finance/accounting platform of choice

## PEX PRODUCT OVERVIEW

Our leading PEX Consumer Solution gives you the control to design and brand your consumer-facing elements.

For more information on RealPage PEX,

call +44 (0)203 432 2105 or email Pexinfo@RealPage.com.